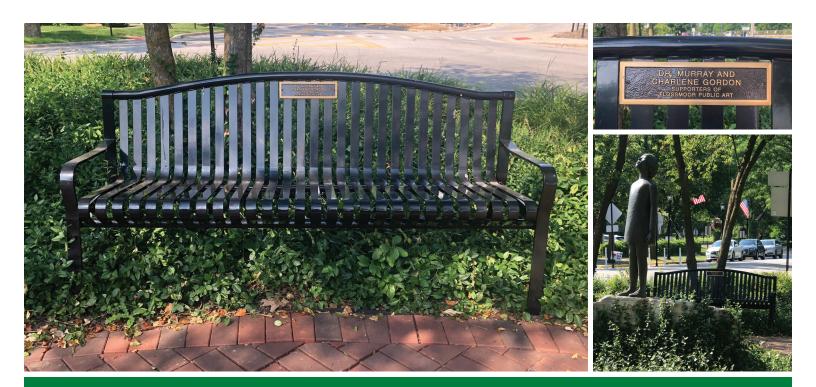

## Adopt a Flossmoor Bench ... Order Your Engraved Plaque TODAY!

This is a wonderful way to commemorate someone special in your life or a memorable event! The cost of each plaque is \$500.\* Your donation will go directly to the Flossmoor Art Commission to help fund the outdoor sculpture program.

### PLAQUE INFORMATION

Please print the exact message to be engraved on the plaque in the boxes below. You are allowed up to four lines and 28 characters per line.

|  |  |  |  |  |  |  |  |  |  |  |  |   |   | *Tax deductible       |
|--|--|--|--|--|--|--|--|--|--|--|--|---|---|-----------------------|
|  |  |  |  |  |  |  |  |  |  |  |  |   |   | to the extent the     |
|  |  |  |  |  |  |  |  |  |  |  |  |   |   | Internal Revenue      |
|  |  |  |  |  |  |  |  |  |  |  |  |   |   | Code allows. Since    |
|  |  |  |  |  |  |  |  |  |  |  |  |   |   | all items remain      |
|  |  |  |  |  |  |  |  |  |  |  |  |   |   | the property of the   |
|  |  |  |  |  |  |  |  |  |  |  |  |   |   | Village of Flossmoor, |
|  |  |  |  |  |  |  |  |  |  |  |  |   |   | no goods or services  |
|  |  |  |  |  |  |  |  |  |  |  |  |   |   | are provided to the   |
|  |  |  |  |  |  |  |  |  |  |  |  | 1 | 1 | donor in exchange     |
|  |  |  |  |  |  |  |  |  |  |  |  |   |   | for a charitable      |
|  |  |  |  |  |  |  |  |  |  |  |  |   |   | donation.             |